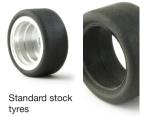

### **OPTIONAL TYRES AND SPARES**

HADD I ----- I for set to see - (--4)

|  | RS201    | HARD Lowered front tyres (x4)                       |
|--|----------|-----------------------------------------------------|
|  | RS202WS  | Rear wide "full" tyres SOFT 22 shore (x4)           |
|  | RS202WG  | Rear wide "full" tyres NEW G25 racing compound (x4) |
|  | RS202WSG | Rear wide "full" tyres SUPERGRIP 15 shore (x4)      |
|  | RS128S   | Rear wheels + sponge tyres + M3 screws "glued"      |
|  | RS208A   | Brass "nut" H1.0mm - ZERO FLOATING (x4)             |
|  | RS208B   | Brass "nut" H2.0mm - (x4)                           |
|  | RS208C   | Brass "nut" H2.5mm - (x4)                           |
|  | RS208D   | Brass "nut" H3.0mm - (x4)                           |
|  | S-409S   | Brass bearings for axle holders 3/32" axle (x2)     |
|  | S-419A   | Ergal AW spur gear 33 T Ø 12.4 + M3 screw (x1)      |
|  | S-421A   | Screws M2x6 Sink Head for Allen Key 1.3mm (x10)     |
|  | S-421C   | Screws M2x4 Sink Head for Allen Key 1 3mm (x10)     |