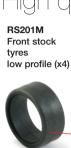

### **OPTIONAL TYRES AND SPARES**

HADD I ----- I for set to see - (--4)

|  | RS201    | HARD Lowered front tyres (x4)                       |
|--|----------|-----------------------------------------------------|
|  | RS202WS  | Rear wide "full" tyres SOFT 22 shore (x4)           |
|  | RS202WG  | Rear wide "full" tyres NEW G25 racing compound (x4) |
|  | RS202WSG | Rear wide "full" tyres SUPERGRIP 15 shore (x4)      |
|  | RS128S   | Rear wheels + sponge tyres + M3 screws "glued"      |
|  | RS208A   | Brass "nut" H1.0mm - ZERO FLOATING (x4)             |
|  | RS208B   | Brass "nut" H2.0mm - (x4)                           |
|  | RS208C   | Brass "nut" H2.5mm - (x4)                           |
|  | RS208D   | Brass "nut" H3.0mm - (x4)                           |
|  | S-409S   | Brass bearings for axle holders 3/32" axle (x2)     |
|  | S-419A   | Ergal AW spur gear 33 T Ø 12.4 + M3 screw (x1)      |
|  | S-421A   | Screws M2x6 Sink Head for Allen Key 1.3mm (x10)     |
|  | S-421C   | Screws M2x4 Sink Head for Allen Key 1 3mm (x10)     |