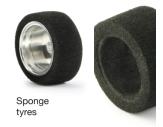

### **OPTIONAL TYRES AND SPARES**

HADD I ----- I for set to see - (--4)

|  | RS201    | HARD Lowered front tyres (x4)                       |
|--|----------|-----------------------------------------------------|
|  | RS202WS  | Rear wide "full" tyres SOFT 22 shore (x4)           |
|  | RS202WG  | Rear wide "full" tyres NEW G25 racing compound (x4) |
|  | RS202WSG | Rear wide "full" tyres SUPERGRIP 15 shore (x4)      |
|  | RS128S   | Rear wheels + sponge tyres + M3 screws "glued"      |
|  | RS208A   | Brass "nut" H1.0mm - ZERO FLOATING (x4)             |
|  | RS208B   | Brass "nut" H2.0mm - (x4)                           |
|  | RS208C   | Brass "nut" H2.5mm - (x4)                           |
|  | RS208D   | Brass "nut" H3.0mm - (x4)                           |
|  | S-409S   | Brass bearings for axle holders 3/32" axle (x2)     |
|  | S-419A   | Ergal AW spur gear 33 T Ø 12.4 + M3 screw (x1)      |
|  | S-421A   | Screws M2x6 Sink Head for Allen Key 1.3mm (x10)     |
|  | S-421C   | Screws M2x4 Sink Head for Allen Key 1 3mm (x10)     |