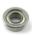

Motor + wires

RS128 Rear aluminum wheels + M3 screws (x2)

Brass axle spacers

RS206 Rear axle holders + screws (x2)

S-410 Ball bearings

3x6mm flanged (x2)

**RS210S** Guide steel screws (x2)

(x2)